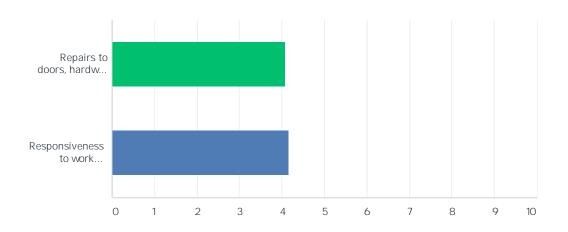

## Customer Satisfaction Survey - Fall 2017

| VERY<br>SATISFIED | SATISFIED | NEUTRAL | DISSATISFIED | VERY<br>DISSATISFIED | N/A | TOTAL | WEIGHTED<br>AVERAGE |
|-------------------|-----------|---------|--------------|----------------------|-----|-------|---------------------|
|-------------------|-----------|---------|--------------|----------------------|-----|-------|---------------------|