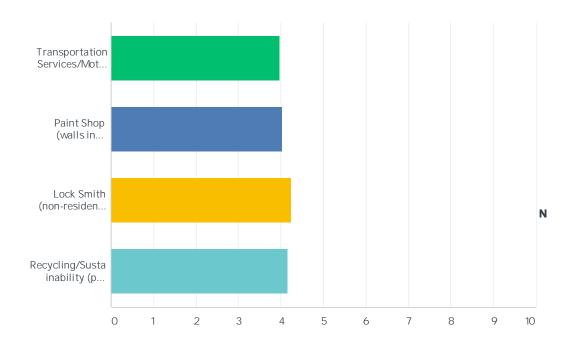

## Customer Satisfaction Survey - Fall 2017

| VERY<br>SATISFIED | SATISFIED | NEUTRAL | DISSATISFIED | VERY<br>DISSATISFIED | N/A | TOTAL | WEIGHTED<br>AVERAGE |
|-------------------|-----------|---------|--------------|----------------------|-----|-------|---------------------|
|-------------------|-----------|---------|--------------|----------------------|-----|-------|---------------------|