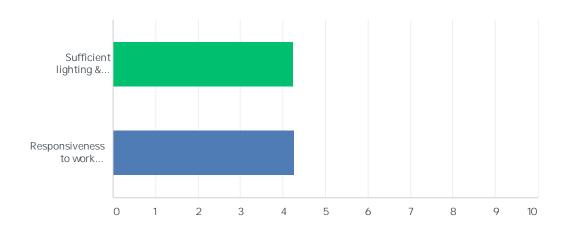

## Customer Satisfaction Survey - Fall 2017

| VERY<br>SATISFIED | SATISFIED | NEUTRAL | DISSATISFIED | VERY<br>DISSATISFIED | N/A | TOTAL | WEIGHTED<br>AVERAGE |
|-------------------|-----------|---------|--------------|----------------------|-----|-------|---------------------|
|-------------------|-----------|---------|--------------|----------------------|-----|-------|---------------------|