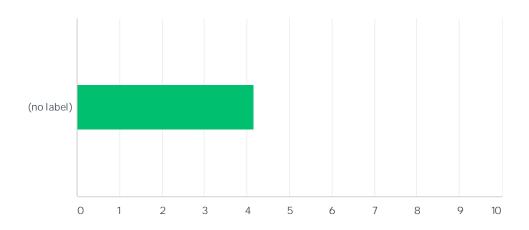

## Customer Satisfaction Survey - Fall 2017

| VERY<br>SATISFIED | SATISFIED | NEUTRAL | DISSATISFIED | VERY<br>DISSATISFIED | N/A | TOTAL | WEIGHTED<br>AVERAGE |
|-------------------|-----------|---------|--------------|----------------------|-----|-------|---------------------|
|-------------------|-----------|---------|--------------|----------------------|-----|-------|---------------------|