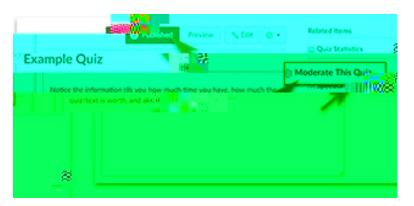

Note: Your test must be Published to see the Moderate This Quiz button.

After you have created and <u>published</u> the quiz, you will see

Ø Click Moderate This Quiz

In the Moderate Quiz window, you will see a list of your students. You can choose to use the search tool or scroll